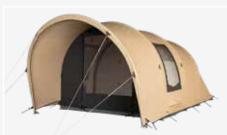

## **Surf Scoter**

The Surf Scoter is a compact 2 to 3 person tunnel tent. Due to its compact size it is very suitable for touring, but also large and comfortable enough to stay on the campsite for longer periods of time. A smart arch construction provides a surprising amount of space.