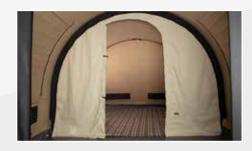

## **Surf Scoter**

The Surf Scoter is a compact 2 to 3 person tunnel tent. Due to its compact size it is very suitable for touring, but also large and comfortable enough to stay on the campsite for longer periods of time. A smart arch construction provides a surprising amount of space.