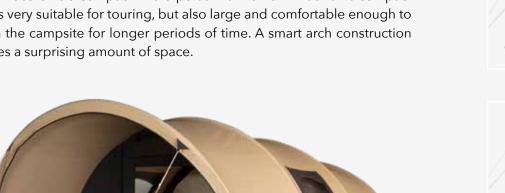

## **Surf Scoter**

The Surf Scoter is a compact 2 to 3 person tunnel tent. Due to its compact size it is very suitable for touring, but also large and comfortable enough to stay on the campsite for longer periods of time. A smart arch construction provides a surprising amount of space.