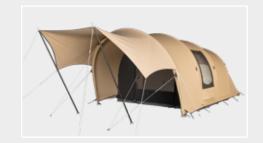

## **Surf Scoter**

The Surf Scoter is a compact 2 to 3 person tunnel tent. Due to its compact size it is very suitable for touring, but also large and comfortable enough to stay on the campsite for longer periods of time. A smart arch construction provides a surprising amount of space.