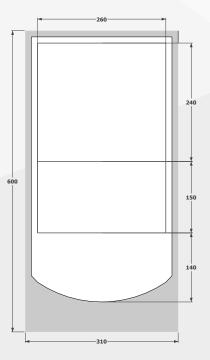

| Living area          | 150 x 260 cm |
|----------------------|--------------|
| Sleeping area        | 240 x 260 cm |
| Fixed canopy depth   | 140 cm       |
| Pack size basic tent | 30Ø x 90 cm  |
| Weight basic tent    | 23 kg        |
| Weight stick set     | 13 kg        |
|                      |              |