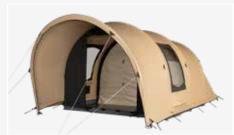

## **Surf Scoter**

The Surf Scoter is a compact 2 to 3 person tunnel tent. Due to its compact size it is very suitable for touring, but also large and comfortable enough to stay on the campsite for longer periods of time. A smart arch construction provides a surprising amount of space.